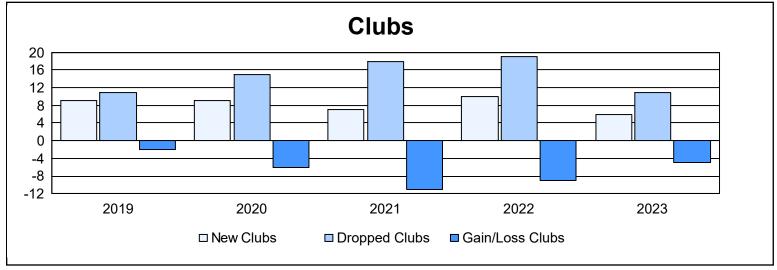

| Year      | New<br>Clubs | Dropped<br>Clubs | Gain/<br>Loss<br>Clubs | New<br>Members | Charter<br>Members | Reinstate<br>Members | Transfer<br>Members | Total<br>Member<br>Added | Total<br>Members<br>Dropped | Gain/<br>Loss<br>Members |
|-----------|--------------|------------------|------------------------|----------------|--------------------|----------------------|---------------------|--------------------------|-----------------------------|--------------------------|
| 2018-2019 | 9            | 11               | -2                     | 4,590          | 389                | 153                  | 26                  | 5,158                    | 4,576                       | 582                      |
| 2019-2020 | 9            | 15               | -6                     | 2,498          | 319                | 123                  | 32                  | 2,972                    | 4,951                       | -1,979                   |
| 2020-2021 | 7            | 18               | -11                    | 2,331          | 257                | 188                  | 19                  | 2,795                    | 3,990                       | -1,195                   |
| 2021-2022 | 10           | 19               | -9                     | 2,505          | 362                | 100                  | 34                  | 3,001                    | 3,224                       | -223                     |
| 2022-2023 | 6            | 11               | -5                     | 2,482          | 185                | 109                  | 32                  | 2,808                    | 3,639                       | -831                     |
| Average   | 8            | 15               | -7                     | 2,881          | 302                | 135                  | 29                  | 3,347                    | 4,076                       | -729                     |